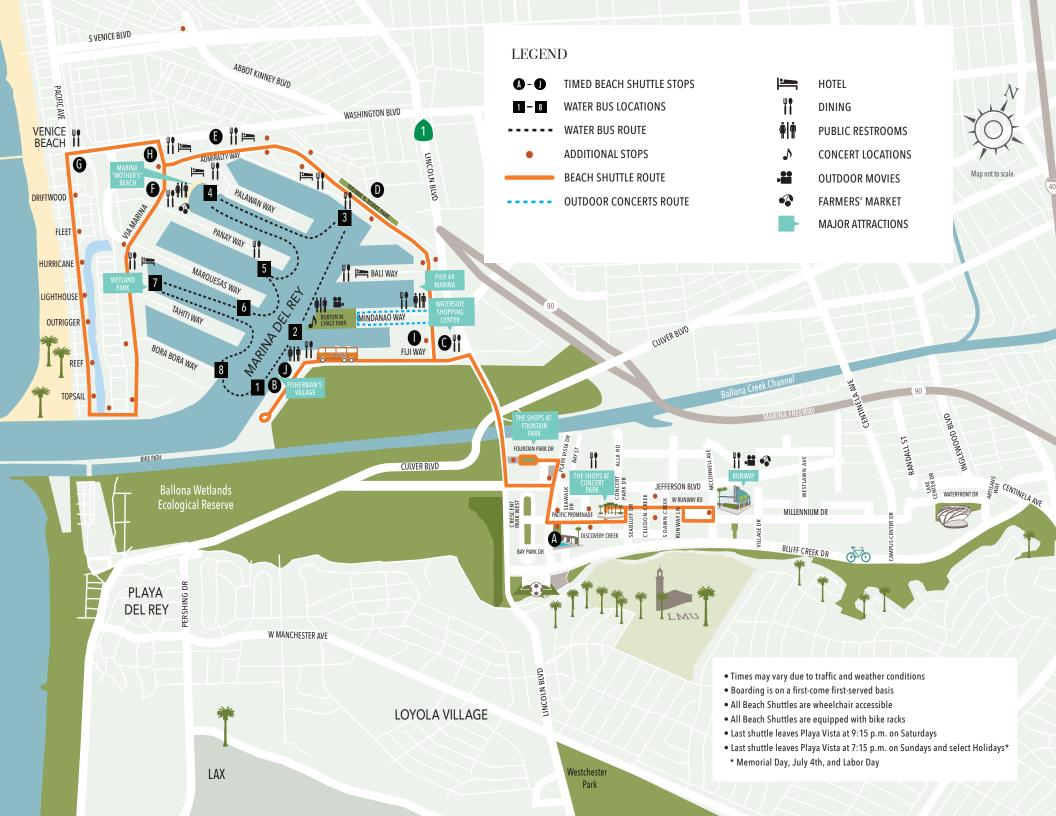

## 2023 EVENTS & ACTIVITIES

| SHUTTLE SCHEDULE |                                                                                                                | AFTER<br>EACH HOUR |     |
|------------------|----------------------------------------------------------------------------------------------------------------|--------------------|-----|
| A                | <b>Playa Vista</b><br>Pacific Promenade, Fountain Park, Concert<br>Park (dining), Runway (dining, shopping)    | :15                | :45 |
| B                | Fisherman's Village, towards<br>Venice Beach Pier – WaterBus Stop I<br>Restaurants, retail shops               | :28                | :58 |
| C                | Admiralty Way & Fiji Way<br>Waterside (shopping, dining)                                                       | :31                | :01 |
| D                | Admiralty Way & Burke Park<br>WaterBus Stop I<br>Restaurants, Waterfront Walk, library,<br>fire station, hotel | :34                | :04 |
| e                | Admiralty Way & Palawan Way<br>WaterBus Stop<br>Mother's Beach, restaurants, hotels                            | :37                | :07 |
| Ð                | Via Marina & Panay Way<br>WaterBus Stop 5<br>Restaurants, hotels                                               | :40                | :10 |
| G                | Washington Blvd. & Pacific Ave.<br>Venice Beach Pier, restaurants, retail shops                                | :48                | :18 |
| Ð                | Washington Blvd. & Via Marina<br>Marina Beach Shopping Center,<br>restaurants, hotels                          | :51                | :21 |
| 0                | Admiralty Way & Mindanao Way<br>WaterBus Stop 2<br>Marina del Rey Visitors Center<br>& Burton Chace Park       | :55                | :25 |
| J                | Fisherman's Village, towards Playa Vista<br>WaterBus Stop<br>Restaurants, retail shops                         | :57                | :27 |
| A                | Playa Vista<br>Fountain Park & Pacific Promenade                                                               | :05                | :35 |

#### MARINA DEL REY WATERBUS June 16 - September 4 Fridays: 11 am - 11 pm Saturdays: 11 am - 11 pm

| Saturuays. | ri ani - ri pin |  |  |  |
|------------|-----------------|--|--|--|
| Sundays:   | 11 am - 9 pm    |  |  |  |
| Holidays:  |                 |  |  |  |
| July 4th:  | 11 am - 11 pm   |  |  |  |

Labor Day: 11 am - 9 pm For more info, visit: marinawaterbus.com

#### MARINA DEL REY CONCERT SERIES

\*Thursday Concerts: July 27 & August 10 Saturday Concerts: July 15, 22 & August 5, 19 \*Special Beach Shuttle hours: 5 pm – 10 pm

#### MARINA MOVIE NIGHTS

**Saturdays, 8 pm** July 8, 15, 29 August 12, 26 September 2 - 30

For more details on all events and activities in Marina del Rey this summer, visit:

### Hours of Operation

SATURDAYS: 10 am - 10 pm

SUNDAYS & SELECT HOLIDAYS\*: 10 am - 8 pm

\*Memorial Day, July 4th, and Labor Day

watch a movie shop THE HAVE MARKET HALL HANG OUT AT THE BEACH CATCH A GO KAYAKING GRAD DINNER AT RUNWAY FRISBEE WATERBUS ENJOY A CONCERT