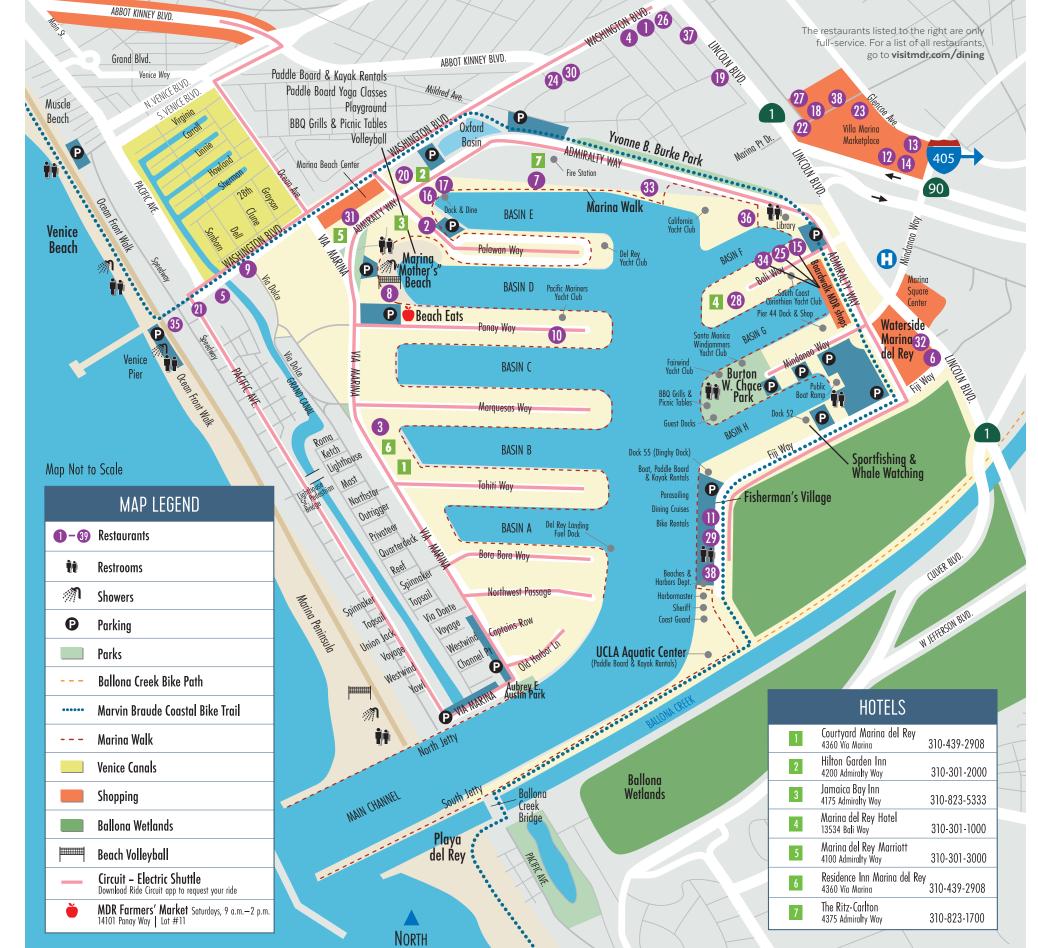

MARINA DEL REY RESTAURANTS For more information, go to visitmdr.com/dining \$\$ 3115 Washington Blvd Akbar Cuisine of India 310-574-0666 L (weekdays), D Beachside Restaurant & Bar \$\$ 4175 Admiralty Way 310-439-3033 B, L, D, WB 😩 California Contemporary at Jamaica Bay Inn Brizo Bar and Restaurant **\$\$** 4360 Via Marina 424-443-5807 L, D, WB 😩 California Contemporary \$ 3105 Washington Blvd. Bru's Wiffle 310-881-9162 American, Sandwiches, Salad B, L \$\$ 30 Washington Blvd. L, D, WB 🖀 Cabo Cantina 310-306-2500 Mexican California Pizza Kitchen **\$\$** 13345 Fiji Way 310-301-1563 L, D 🍄 California Contemporary Cast & Plow \$\$\$ 4375 Admiralty Way 310-574-4333 B, L, D, WB California Contemporary at The Ritz-Carlton, Marina del Rey The Cheesecake Factory **\$\$** 4142 Via Marina 310-306-3344 California Contemporary L, D, WB Coco Beach Bar & Grill **\$\$** 404 Washington Blvd L, D 310-916-9888 Mexican Fusion **\$\$\$** 13950 Panay Way D, WB 🆀 10 Dear Jane's 310-301-6442 Seafood 11 El Torito **\$\$** 13715 Fiji Way 310-823-8941 Mexican L, D 12 Irori Japanese Restaurant \$\$ 4371 Glencoe Ave L, D 310-822-3700 Japanese, Sushi B, L, D, WB 13 J. Nichols Kitchen **\$\$** 4375 Glencoe Ave. 310-823-2283 California Contemporary 310-437-0662 L, D, WB 🖀 14 Kalaveras \$\$ 13181 Mindanao Way Mexican 424-334-1644 L, D 15 KazuNori \$\$ 4635 Admiralty Way Japanese, Sushi 16 Killer Shrimp \$\$ 4211 Admiralty Way 310-578-2293 California Contemporary, Seafood Killer Sushi \$\$ 4211 Admiralty Way 310-578-2293 Japanese, Sushi 310-776-6985 18 Le Pain Quotidien **\$\$** 13455 Maxella Ave. Bakery, California Contemporary B, L, WB 🖀 19 Locanda Positano \$\$\$ 4059 Lincoln Blvd. 310-526-3887 Italian 20 Marina Grill & Bar \$\$ 4200 Admiralty Way 310-301-2000 B, D, WB 🆀 California Contemporary 21 Mercedes Bar & Grille \$\$ 14 Washington Blvd. 310-827-6209 Cuban B, L, D, WB 😩 22 MidiCi Neapolitan **\$\$** 13488 Maxella Ave. 424-289-8485 Italian, Pizza L, D 🆀 23 New India's Oven **\$\$** 13444 Maxella Ave. 310-306-1500 L, D 24 Nueva \$\$ 822 Washington Blvd. 310-747-6050 American L, D, WB 🖀 25 PLANTA Cocina \$\$ 4625 Admiralty Way. 310-362-7730 Pan Latin Inspired L, D, WB 🖀 The Propagator **\$\$** 3205 Washington Blvd. 310-439-8264 L, D, WB at Firestone Walke 27 Ruth's Chris Steak House D 🆀 **\$\$\$** 13455 Maxella Ave. 310-821-4593 Steakhouse 28 SALT Restaurant & Bar **\$\$** 13534 Bali Way 424-289-8223 B, L, D, WB California Contemporary L, D 🆀 29 Sapori Italian Restaurant **\$\$\$** 13723 Fiji Way 310-821-1740 Italian 30 Scopa Italian Roots **\$\$\$** 2905 Washington Blvd. 310-821-1100 D, WB Sinder Lounge \$\$ 4100 Admiralty Way 310-301-3000 California Contemporary L, D \$\$\$ 4720 Admiralty Way 310-306-6300 L, D 32 Sugarfish Japanese, Sushi 33 Tony P's Dockside Grill \$\$ 4445 Admiralty Way 310-823-4534 American, Seafood L, D, WB 🏖

# STAY WITH US

Courtyard by Marriott

All the essentials for

Hilton Garden Inn

1175 Admiralty Way 310-823-5333

Island spirit, boutique style

# Marina del Rey Hotel

# Marina del Rey Marriott

The Ritz-Carlton, Marina del Rey 310-823-1700