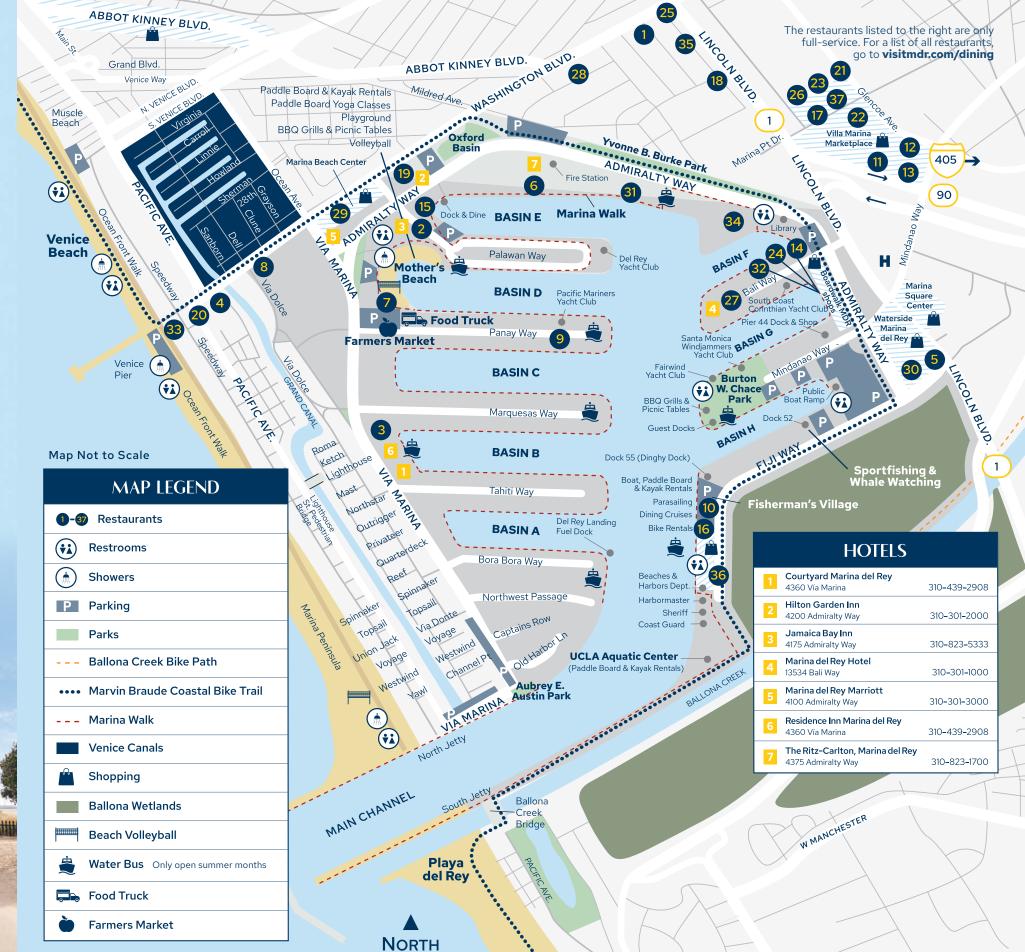

# Restaurants

**B** Breakfast

L Lunch

For more information, go to visitmdr.com/dining

| 1  | Akbar Cuisine of India                                  | \$\$   | 3115 Washington Blvd. | 310-574-0666 | Indian                           | L (weekdays), D |
|----|---------------------------------------------------------|--------|-----------------------|--------------|----------------------------------|-----------------|
| 2  | Beachside Restaurant & Bar<br>at Jamaica Bay Inn        | \$\$   | 4175 Admiralty Way    | 310-439-3033 | California Contemporary          | B, L, D, WB 🗳   |
| 3  | Brizo Bar and Restaurant at Courtyard and Residence Inn | \$\$   | 4360 Via Marina       | 424-443-5807 | California Contemporary          | L, D, WB 🍲      |
| 4  | Cabo Cantina                                            | \$\$   | 30 Washington Blvd.   | 310-306-2500 | Mexican                          | L, D, WB 🍲      |
| 5  | California Pizza Kitchen                                | \$\$   | 13345 Fiji Way        | 310-301-1563 | California Contemporary          | L, D 🏖          |
| 6  | Cast & Plow<br>at The Ritz-Carlton, Marina del Rey      | \$\$\$ | 4375 Admiralty Way    | 310-574-4333 | California Contemporary          | B, L, D, WB 🏖   |
| 7  | The Cheesecake Factory                                  | \$\$   | 4142 Via Marina       | 310-306-3344 | California Contemporary          | L, D, WB 🏖      |
| 8  | Coco Beach Bar & Grill                                  | \$\$   | 404 Washington Blvd.  | 310-916-9888 | California Coastal               | L, D            |
| 9  | Dear Jane's                                             | \$\$\$ | 13950 Panay Way       | 310-301-6442 | Seafood                          | D, WB 🍄         |
| 10 | El Torito                                               | \$\$   | 13715 Fiji Way        | 310-823-8941 | Mexican                          | L, D            |
| 11 | Irori Japanese Restaurant                               | \$\$   | 4371 Glencoe Ave.     | 310-822-3700 | Japanese, Sushi                  | L, D            |
| 12 | J. Nichols Kitchen                                      | \$\$   | 4375 Glencoe Ave.     | 310-823-2283 | California Contemporary          | B, L, D, WB     |
| 13 | Kalaveras                                               | \$\$   | 13181 Mindanao Way    | 310-437-0662 | Mexican                          | L, D, WB        |
| 14 | KazuNori                                                | \$\$   | 4635 Admiralty Way    | 424-334-1644 | Japanese, Sushi                  | L, D            |
| 15 | Killer Shrimp                                           | \$\$   | 4211 Admiralty Way    | 310-578-2293 | California Contemporary, Seafood | B, L, D 🎡       |
| 16 | La Marina Trattoria                                     | \$\$   | 13723 Fiji Way        | 310-821-1740 | Italian                          | L,D 🎡           |
| 17 | Le Pain Quotidien                                       | \$\$   | 13455 Maxella Ave.    | 310-776-6985 | Bakery, California Contemporary  | B, L, WB 🍲      |
| 18 | Locanda Positano                                        | \$\$\$ | 4059 Lincoln Blvd.    | 310-526-3887 | Italian                          | D 🎡             |
| 19 | Marina Grill & Bar<br>at Hilton Garden Inn              | \$\$   | 4200 Admiralty Way    | 310-301-2000 | California Contemporary          | B, D, WB 🏖      |
| 20 | Mercedes Bar & Grille                                   | \$\$   | 14 Washington Blvd.   | 310-827-6209 | Cuban                            | B, L, D, WB 🔏   |
| 21 | NAMOO                                                   | \$\$\$ | 13455 Maxella Ave.    | 310-437-0291 | Korean                           | D               |
| 22 | New India's Oven                                        | \$\$   | 13444 Maxella Ave.    | 310-306-1500 | Indian                           | L, D            |
| 23 | Panini Kabob Grill                                      | \$\$   | 13455 Maxella Ave.    | 310-439-1092 | Mediterranean                    | L, D 🏖          |
| 24 | PLANTA Cocina                                           | \$\$   | 4625 Admiralty Way.   | 310-362-7730 | Pan Latin Inspired               | L, D, WB 🍲      |
| 25 | The Propagator<br>at Firestone Walker                   | \$\$   | 3205 Washington Blvd. | 310-439-8264 | American                         | L, D, WB 🏖      |
| 26 | Ruth's Chris Steak House                                | \$\$\$ | 13455 Maxella Ave.    | 310-821-4593 | Steakhouse                       | D 🍲             |
| 27 | SALT Restaurant & Bar<br>at Marina del Rey Hotel        | \$\$   | 13534 Bali Way        | 424-289-8223 | California Contemporary          | B, L, D, WB 🏖   |
| 28 | Scopa Italian Roots                                     | \$\$\$ | 2905 Washington Blvd. | 310-821-1100 | Italian                          | D, WB           |
| 29 | Sinder Lounge<br>at Marina del Rey Marriott             | \$\$   | 4100 Admiralty Way    | 310-301-3000 | California Contemporary          | L, D            |
| 30 | Sugarfish                                               | \$\$\$ | 4720 Admiralty Way    | 310-306-6300 | Japanese, Sushi                  | L, D            |
| 31 | Tony P's Dockside Grill                                 | \$\$   | 4445 Admiralty Way    | 310-823-4534 | American, Seafood                | L, D, WB 🍲      |
| 32 | UOVO                                                    | \$\$   | 4635 Admiralty Way    | 310-425-0064 | Italian                          | L, D            |
| 33 | Venice Whaler                                           | \$\$   | 10 Washington Blvd.   | 310-821-8737 | American, Seafood                | L, D, WB 🆀      |
| 34 | The Warehouse Restaurant                                | \$\$   | 4499 Admiralty Way    | 310-823-5451 | American, Seafood                | L, D, WB 🍲      |
| 35 | Wharo Korean BBQ                                        | \$\$   | 4029 Lincoln Blvd.    | 310-578-7114 | Korean                           | D               |
| 36 | Whiskey Red's                                           | \$\$   | 13813 Fiji Way        | 310-823-4522 | American, Seafood                | L, D, WB 🆀      |
| 37 | Yard House                                              | \$\$   | 13455 Maxella Ave.    | 310-822-7690 | American, Seafood                | L,D 🏖           |

#### **Burton Chace Park**

424-526-7910 | beaches.lacounty.gov

From bike paths and barbecue areas to ocean vistas and an array of events, Marina del Rey's largest public park is a 10-acre oasis extending into the Marina's main channel.

#### **Marvin Braude Coastal Bike Trail**

This popular bike trail between Will Rogers Beach at the north end and Torrance Beach at the south end offers panoramic views along 22 miles of paved paths. Find the trail on the map in this guide.

#### Fisherman's Village

310-822-6866

This charming replica of a New England fishing port features waterfront dining, shopping and sightseeing, along with public dining cruises and rentals for boats, kayaks, jet-skis

Courtyard by Marriott 4360 Via Marina Wav 310-439-2908 marriott.com/laxci

The Marina's newest hotel.

4200 Admiralty Way 310-301-2000 marinadelreyhgi.com

Newly renovated rooms; all the essentials for work and play.

Jamaica Bay Inn, Tapestry Collection by Hilton 4175 Admiralty Way 310-823-5333 jamaicabayinn.com Island spirit, boutique style, and newly renovated rooms.

Marina del Rey Hotel 13534 Bali Way 310-301-1000 marinadelreyhotel.com Stylish waterfront escape with chic vibes.

Marina del Rev Marriott 4100 Admiralty Way 310-301-3000 marriott.com/laxmb A fully renovated retreat.

The Ritz-Carlton,

4375 Admiralty Way

Marina del Rev

310-823-1700

The ultimate in waterfront luxury.

Residence Inn by Marriott 4360 Via Marina Way 310-439-2908 marriott.com/laxma A harborside home away from home.